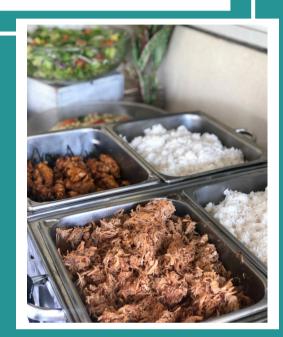

## **EACH MEAL INCLUDES**

\*CANDIED ALMOND SALAD \*WHITE RICE \*PINEAPPLE OR MANGO SALSA \*TRI COLORED CHIPS

## MINIMUM 50 PEOPLE 1 MAIN & SALAD \$18 2 MAINS & SALAD \$20 3 MAINS & SALAD \$23 ALL ODICES DED DEDSON

ALL PRICES PER PERSON PRICE DOES NOT INCLUDE TAX, TIP & DELIVERY

ALL MEALS INCLUDE CANDIED ALMOND SALAD, WHITE RICE, PINEAPPLE OR MANGO SALSA & TRI COLORED CHIPS