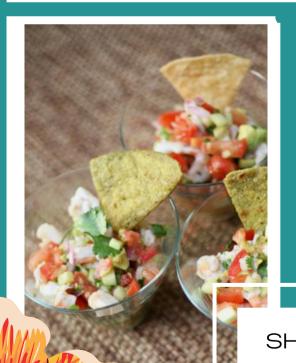

## ORANGE CHIPOTLE SKEWERS

Marinated chicken breast , steak, or veggie skewers in an orange chipotle marmalade. Sweet with the perfect little kick. \*kid approved!

Steak additional \$3

SHRIMP CEVICE