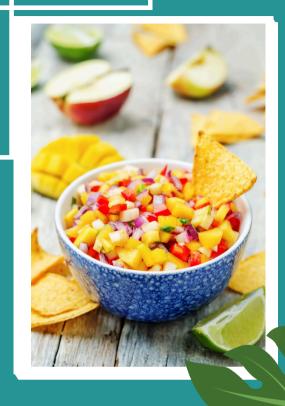

## **EACH MEAL INCLUDES**

\*CANDIED ALMOND SALAD \*WHITE RICE \*PINEAPPLE OR MANGO SALSA \*TRI COLORED CHIPS

### CANDIED ALMOND SALAD

WITH PINEAPPLE, JICAMA, QUESO FRESCO CHEESE & MANGO DIJON VINAIGRETTE