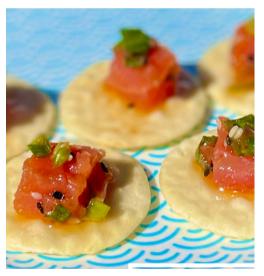

## APPETIZER SUGGESTIONS

SHRIMP & PINEAPPLE SKEWERS TERYAKI BBQ MEATBALLS

POKE CUPS, OR POKE BITES

PINA COLADA COCONUT SHRIMP BITES

## ORANGE CHIPOTLE SKEWERS

Marinated chicken breast , steak, or veggie skewers in an orange chipotle marmalade. Sweet with the perfect little kick. \*kid approved!

Steak additional \$3

SHRIMP CEVICE