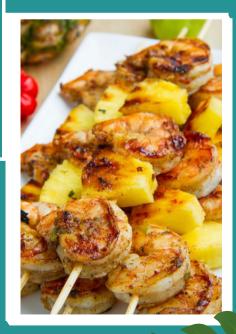

#### GRILLED SKEWERS

IN ORANGE CHIPOTLE MARMALADE. CHICKEN BREAST, GRILLED STEAK, VEGGIE, OR GRILLED SHRIMP

STEAK & SHRIMP ADDITIONAL \$3

## APPETIZER SUGGESTIONS

SHRIMP & PINEAPPLE SKEWERS TERYAKI BBQ MEATBALLS

POKE CUPS, OR POKE BITES

PINA COLADA COCONUT SHRIMP BITES