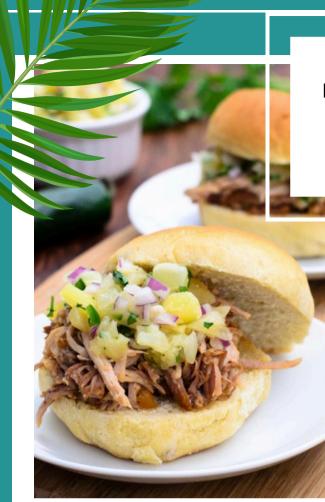

#### SWEET PINEAPPLE PULLED PORK SLIDERS

WITH HAWAIIAN SWEET ROLLS & MANGO SALSA