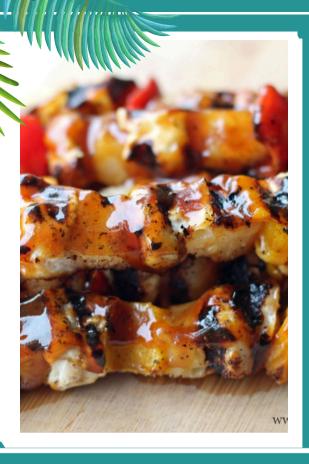

#### GRILLED SKEWERS

IN ORANGE CHIPOTLE MARMALADE. CHICKEN BREAST, GRILLED STEAK, VEGGIE, OR GRILLED SHRIMP

STEAK & SHRIMP ADDITIONAL \$3

## ORANGE CHIPOTLE SKEWERS

Marinated chicken breast , steak, or veggie skewers in an orange chipotle marmalade. Sweet with the perfect little kick. \*kid approved!

Steak additional \$3

SHRIMP CEVICE