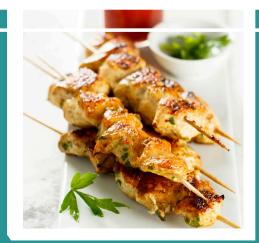

#### GRILLED SKEWERS

IN ORANGE CHIPOTLE MARMALADE. CHICKEN BREAST, GRILLED STEAK, VEGGIE, OR GRILLED SHRIMP

STEAK & SHRIMP ADDITIONAL \$3

## ORANGE CHIPOTLE SKEWERS

Marinated chicken breast , steak, or veggie skewers in an orange chipotle marmalade. Sweet with the perfect little kick. \*kid approved!

Steak additional \$3

SHRIMP CEVICE