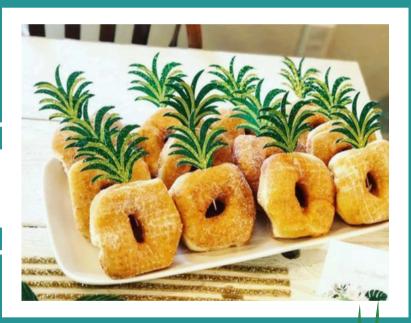

SLIDERS

WITH HAWAIIAN SWEET ROLLS & MANGO SALSA



#### GRILLED SKEWERS

IN ORANGE CHIPOTLE MARMALADE. CHICKEN BREAST, GRILLED STEAK, VEGGIE, OR GRILLED SHRIMP

STEAK & SHRIMP ADDITIONAL \$3





## **EACH MEAL INCLUDES**

\*CANDIED ALMOND SALAD \*WHITE RICE \*PINEAPPLE OR MANGO SALSA \*TRI COLORED CHIPS





### CANDIED ALMOND SALAD

WITH PINEAPPLE, JICAMA, QUESO FRESCO CHEESE & MANGO DIJON VINAIGRETTE

## APPETIZER SUGGESTIONS





SHRIMP & PINEAPPLE SKEWERS TERYAKI BBQ MEATBALLS





POKE CUPS, OR POKE BITES



PINA COLADA COCONUT SHRIMP BITES





## ORANGE CHIPOTLE SKEWERS

Marinated chicken breast , steak, or veggie skewers in an orange chipotle marmalade. Sweet with the perfect little kick. \*kid approved!

Steak additional \$3

SHRIMP CEVICE



## ADD ONS

## HAWAIIAN MAC SALAD





DONUTS

MINI FRUIT EMPENADAS

# MADE WITH LOVE

## MINIMUM 50 PEOPLE 1 MAIN & SALAD \$18 2 MAINS & SALAD \$20 3 MAINS & SALAD \$23 ALL ODICES DED DEDSON

ALL PRICES PER PERSON PRICE DOES NOT INCLUDE TAX, TIP & DELIVERY

ALL MEALS INCLUDE CANDIED ALMOND SALAD, WHITE RICE, PINEAPPLE OR MANGO SALSA & TRI COLORED CHIPS

## HALF ORDER OF MENU ITEMS 10% upcharge

Requesting half orders on menu items are subject to additional fee to accommodate for the extra packaging needed .

#### **BOAT SETUP FEE \$90**

and up depending on the level of work required to set up your event.

#### **BOAT CHAFFERS \$30 EACH**

Flameless steam chaffers approved for use on most boats

#### PLATES & UTENSILS \$2

Eco friendly disposable plates, utensils, & napkins \$2

#### ADD GUAC \$2.50

Add Guacamole for meal