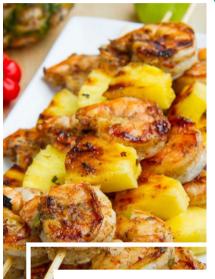

#### GRILLED SKEWERS

IN ORANGE CHIPOTLE MARMALADE. CHICKEN BREAST, GRILLED STEAK, VEGGIE, OR GRILLED SHRIMP

STEAK & SHRIMP ADDITIONAL \$3

## APPETIZER SUGGESTIONS

SHRIMP & PINEAPPLE SKEWERS TERYAKI BBQ MEATBALLS

POKE CUPS, OR POKE BITES

PINA COLADA COCONUT SHRIMP BITES

## ORANGE CHIPOTLE SKEWERS

Marinated chicken breast , steak, or veggie skewers in an orange chipotle marmalade. Sweet with the perfect little kick. \*kid approved!

Steak additional \$3

SHRIMP CEVICE