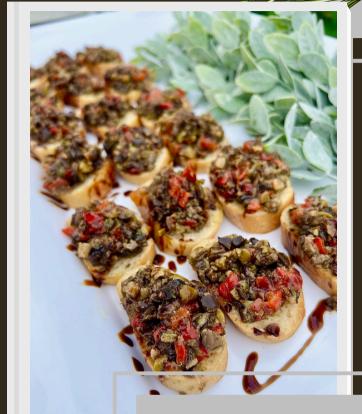

## APPETIZER SUGGESTIONS

INQUIRE FOR PRICING MIN ORDER OF 50 ON MOST ITEMS

MEATBALL, BOWTIE, BASIL BITES

MINI ANTIPASTO BITES

MITTHE THE PARTY OF THE PARTY O

PASTA SALAD SKEWERS

INGREDIENTS WILL
CHANGE SEASONALLY

BRUCHETTA CROSTINIS

> STRAWBERRY, BASIL & HONEY CROSTINI