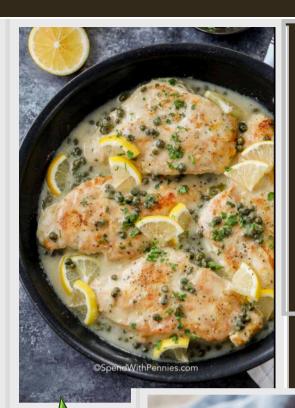

# APACHE CHICKEN BREAST OR LEMON CAPER CHICKEN

APACHE CHICKEN BREAST:
WHOLE CHICKEN BREAST IN OUR WARM
APACHE QUEMADA CREAM SAUCE AND
GRILLED GREEN ONIONS, OR LEMON CAPER
SAUCE