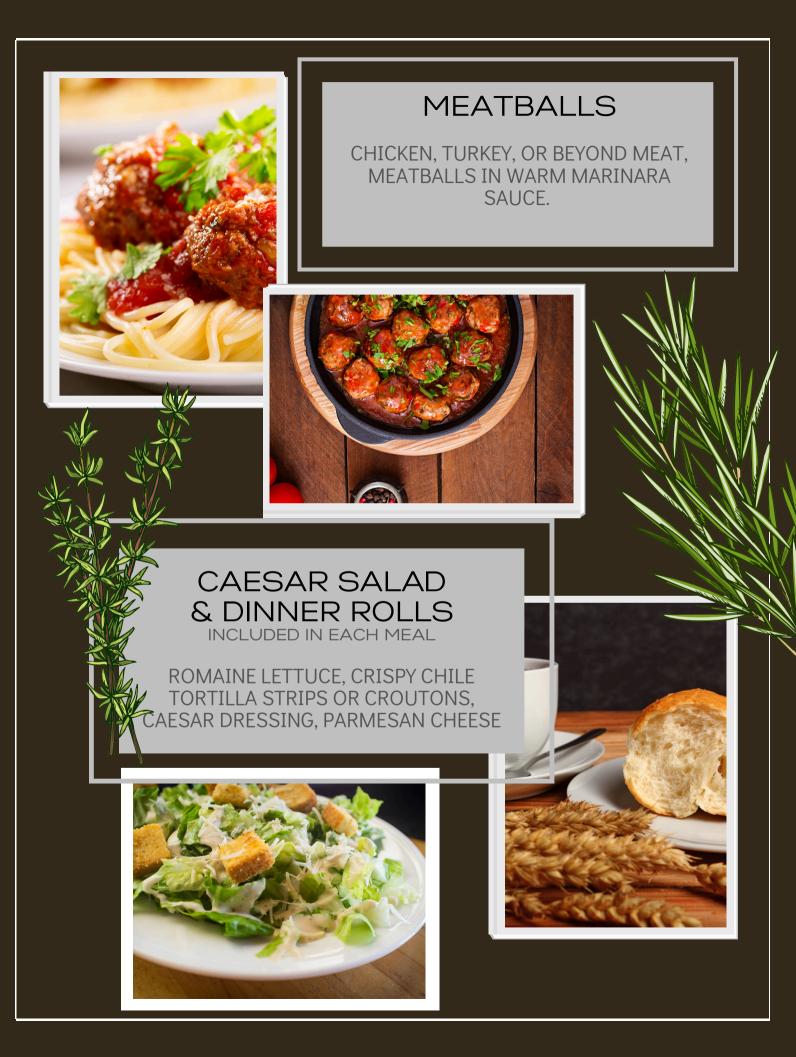

#### ALL MEALS INCLUDE

- 2 CHOICES OF PASTA & SAUCE
- CAESAR SALAD & DINNER ROLLS
- ADD VEGGIE SIDE \$3