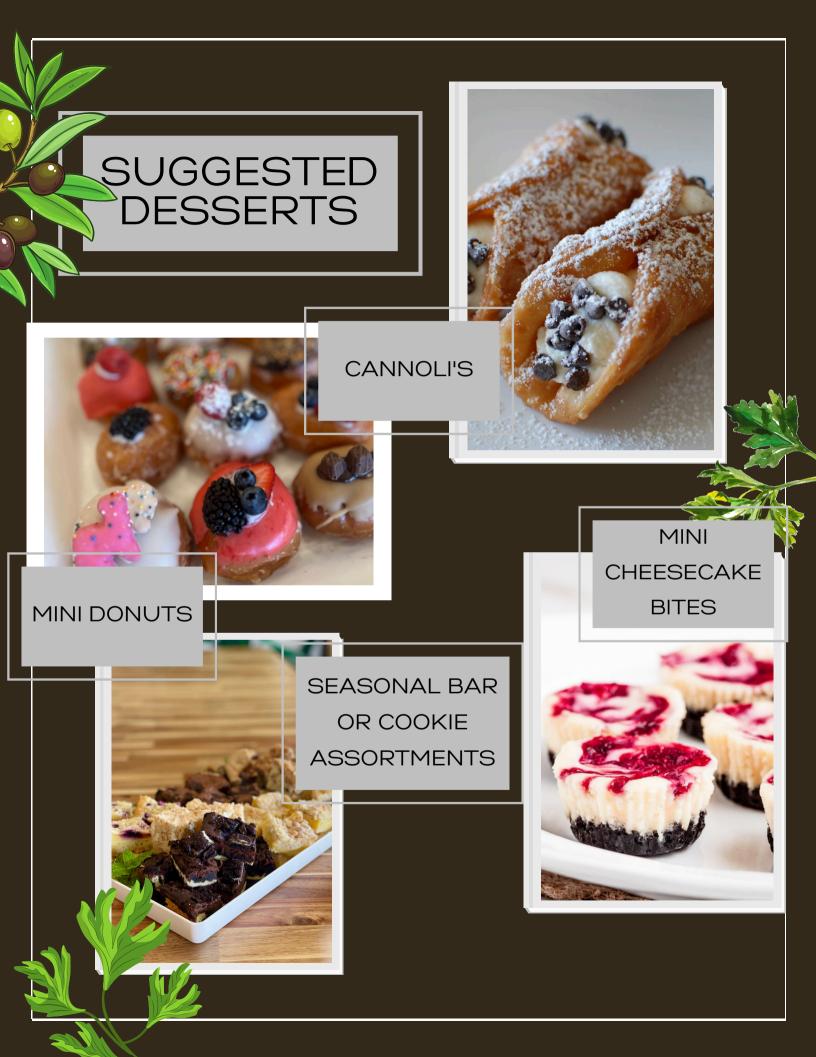

# APACHE CHICKEN BREAST OR LEMON CAPER CHICKEN

APACHE CHICKEN BREAST:
WHOLE CHICKEN BREAST IN OUR WARM
APACHE QUEMADA CREAM SAUCE AND
GRILLED GREEN ONIONS, OR LEMON CAPER
SAUCE

## SAUSAGE & PEPPERS

ITALIAN TURKEY OR PORK SAUSAGE, GRILLED WITH LOCAL BELL PEPPERS & ONIONS



SOY TERIYAKI GLAZED SALMON 4 OZ STEAK ADDITIONAL \$4







# ROASTED POTATOES & BRUSSEL SPROUTS

WITH BACON, FRESH ROSEMARY & BALSAMIC GLAZE





SOY GREEN BEANS

STEAMED SEASONAL VEGETABLES





LEMON PARM BROCCOLI

## APPETIZER SUGGESTIONS

INQUIRE FOR PRICING MIN ORDER OF 50 ON MOST ITEMS



MEATBALL, BOWTIE, BASIL BITES



MINI ANTIPASTO BITES

MITTHE THE PARTY OF THE PARTY O



PASTA SALAD SKEWERS

INGREDIENTS WILL
CHANGE SEASONALLY







BRUCHETTA CROSTINIS

> STRAWBERRY, BASIL & HONEY CROSTINI







# MADE WITH LOVE

2 PASTAS - NO MEAT \$16 2 PASTAS & 1 MEAT \$19 2 PASTAS & 2 MEATS \$22

ALL PRICES PER PERSON
DOES NOT INCLUDE TAX, TIP OR DELIVERY
CHARGES

#### ALL MEALS INCLUDE

- 2 CHOICES OF PASTA & SAUCE
- CAESAR SALAD & DINNER ROLLS
- ADD VEGGIE SIDE \$3

#### HALF ORDER OF MENU ITEMS 10% upcharge

Requesting half orders on menu items are subject to additional fee to accommodate for the extra packaging needed .

#### **BOAT SETUP FEE \$90**

and up depending on the level of work required to set up your event.

#### **BOAT CHAFFERS \$30 EACH**

Flameless steam chaffers approved for use on most boats

#### PLATES & UTENSILS \$2

Eco friendly disposable plates, utensils, & napkins \$2

#### **ADD GUAC \$2.50**

Add Guacamole for meal (meal portion) \$2 per person.

- High end dis